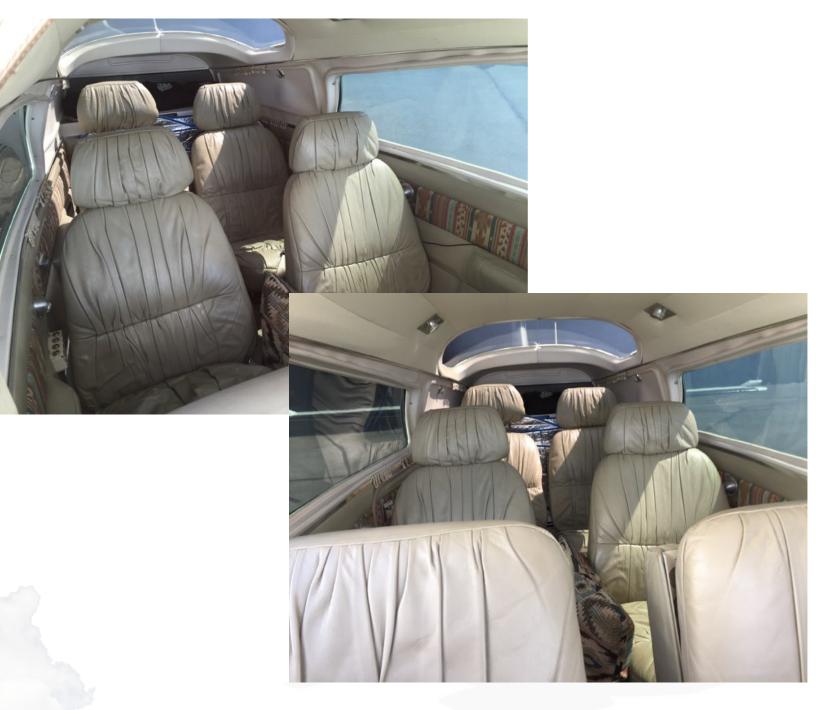

# Interior

The interior is in fair to good condition. Re-done in 2006. It has a light cream interior with a red, green, and blue Navajo-like border.

Blue Sky Aircraft Marketing is a marketing and advertising agency and is not brokering the sale of this aircraft. We do not make representations or warranties as to the condition of the aircraft, its title, or its Airworthiness. All specifications for the aircraft have been provided and approved by the owner of the aircraft. A pre-purchase inspection should be performed by a qualified maintenance facility to determine the accuracy of this spec sheet and overall the mechanical condition of this aircraft.