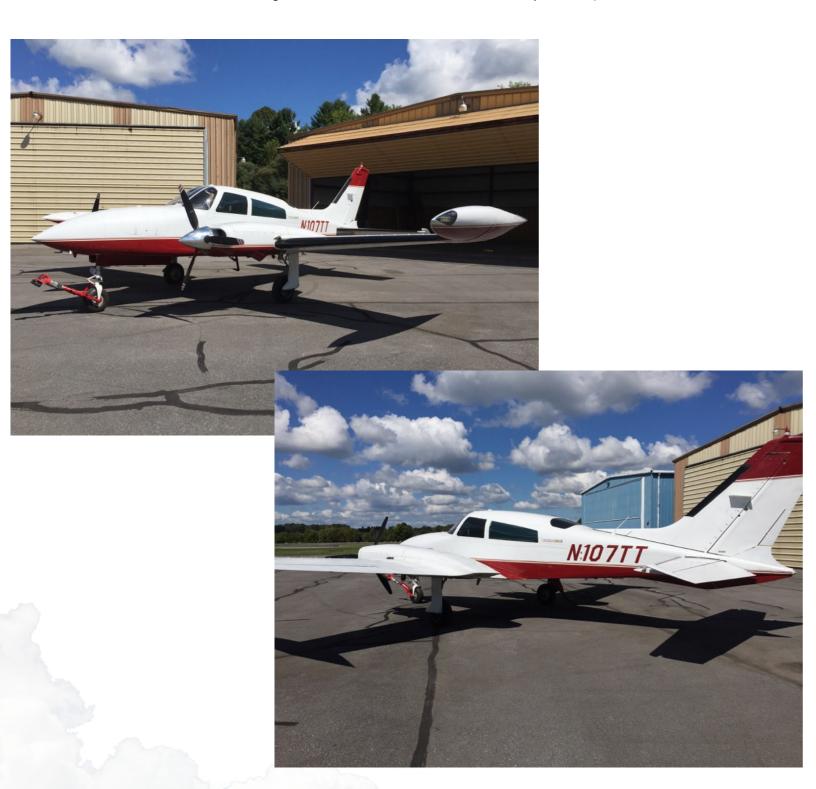

# Exterior

The exterior of the aircraft is in good condition. White with maroon under-belly and on tip of tail.

Blue Sky Aircraft Marketing is a marketing and advertising agency and is not brokering the sale of this aircraft. We do not make representations or warranties as to the condition of the aircraft, its title, or its Airworthiness. All specifications for the aircraft have been provided and approved by the owner of the aircraft. A pre-purchase inspection should be performed by a qualified maintenance facility to determine the accuracy of this spec sheet and overall the mechanical condition of this aircraft.