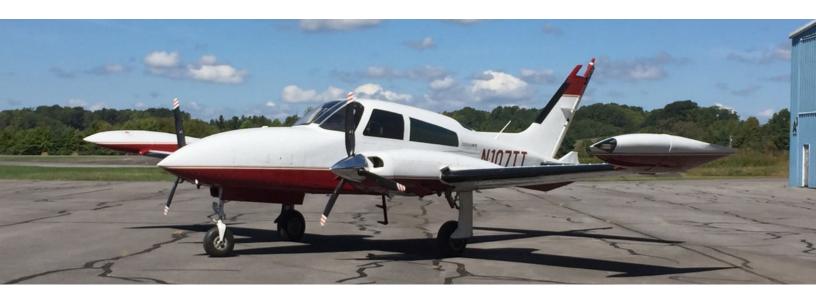

# 1978 Cessna T310R N107TT Located in Wise, VA (KLNP)

Located in Wise, VA (KLNP)

# Exterior

The exterior of the aircraft is in good condition. White with maroon under-belly and on tip of tail.

Blue Sky Aircraft Marketing is a marketing and advertising agency and is not brokering the sale of this aircraft. We do not make representations or warranties as to the condition of the aircraft, its title, or its Airworthiness. All specifications for the aircraft have been provided and approved by the owner of the aircraft. A pre-purchase inspection should be performed by a qualified maintenance facility to determine the accuracy of this spec sheet and overall the mechanical condition of this aircraft.