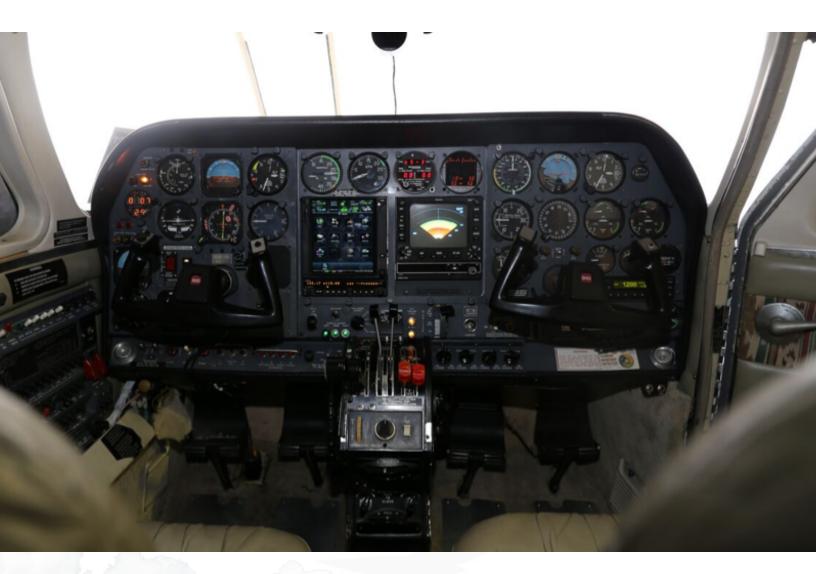

# **Avionics**

- Garmin GTN 750 GPS/COM/NAV w/WAAS, Connext BT for iPad
- GTX-330 Transponder
- GDL-88 XM Weather, ADSB In-Out, ADSB 2020 Ready
- DME
- Shadin Fuel Flow Totalizer
- JPI 760-M Engine Data Monitor
- Six Place Garmin Intercom
- Bendix Radar
- RC Allen 2600 3" Electric Digital Horizon Indicator left of pilot yoke, secondary CDI left of pilot yoke
  2017 not in picture
- RC Allen Copilot 11A-15 DG, RC Allen 26EK Copilot Horizon NEW 2017 not in picture